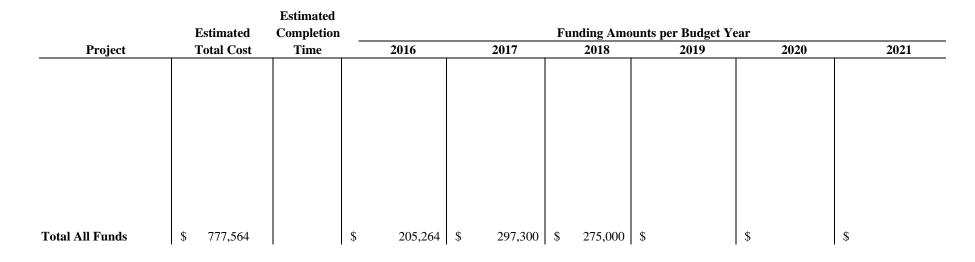

|         |                 |            |                     |  |  |
|                           |            |                    |               |                                                |         |                 |            |                     |  |  |
|                           |            |                    |               |                                                |         |                 |            |                     |  |  |
| <b>Total All Projects</b> | \$ 777,564 | \$                 | \$            | \$ 205,264                                     | \$      | \$\$            |            | \$ 572,300          |  |  |

FROM 3 YEAR CAPITAL PROGRAM 2016 - 2018 ANTICIPATED PROJECT SCHEDULE AND FUNDING REQUIREMENT



FROM 3 YEAR CAPITAL PROGRAM 2016 - 2018 SUMMARY OF ANTICIPATED FUNDING SOURCES AND AMOUNTS

|                        |                   | Budget Appropriations |        | Capital     |         | Grants             | Bonds and Notes |             |  |
|------------------------|-------------------|-----------------------|--------|-------------|---------|--------------------|-----------------|-------------|--|
|                        | Estimated         | Current               | Future | Improvement | Capital | in-Aid and         |                 | Self-       |  |
| Project                | <b>Total Cost</b> | Year 2016             | Years  | Fund        | Surplus | <b>Other Funds</b> | General         | Liquidating |  |
|                        |                   |